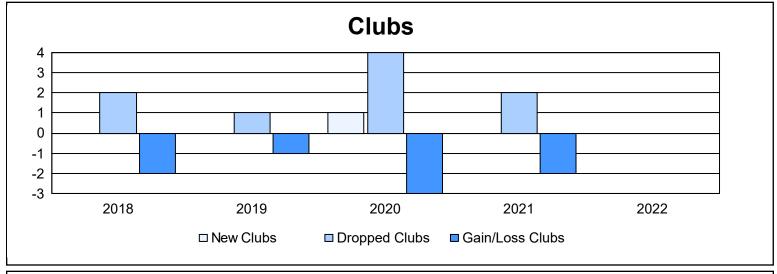

District 337 C

As of June 2022 Cumulative

| Year      | New<br>Clubs | Dropped<br>Clubs | Gain/<br>Loss<br>Clubs | New<br>Members | Charter<br>Members | Reinstate<br>Members | Transfer<br>Members | Total<br>Member<br>Added | Total<br>Members<br>Dropped | Gain/<br>Loss<br>Members |
|-----------|--------------|------------------|------------------------|----------------|--------------------|----------------------|---------------------|--------------------------|-----------------------------|--------------------------|
| 2017-2018 | 0            | 2                | -2                     | 253            | 0                  | 11                   | 8                   | 272                      | 482                         | -210                     |
| 2018-2019 | 0            | 1                | -1                     | 176            | 0                  | 8                    | 11                  | 195                      | 416                         | -221                     |
| 2019-2020 | 1            | 4                | -3                     | 170            | 21                 | 10                   | 3                   | 204                      | 416                         | -212                     |
| 2020-2021 | 0            | 2                | -2                     | 184            | 2                  | 5                    | 7                   | 198                      | 344                         | -146                     |
| 2021-2022 | 0            | 0                | 0                      | 147            | 1                  | 12                   | 3                   | 163                      | 308                         | -145                     |
| Average   | 0            | 2                | -2                     | 186            | 5                  | 9                    | 6                   | 206                      | 393                         | -187                     |