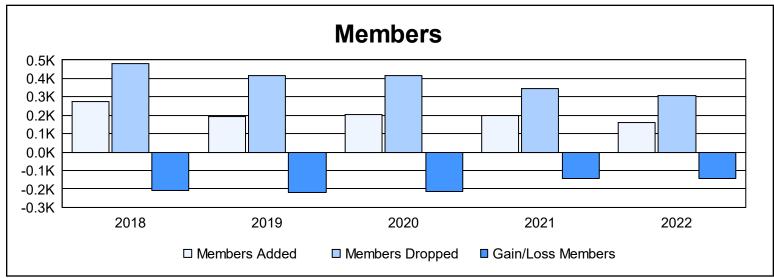

District 337 C

As of June 2022 Cumulative

| Year      | New<br>Clubs | Dropped<br>Clubs | Gain/<br>Loss<br>Clubs | New<br>Members | Charter<br>Members | Reinstate<br>Members | Transfer<br>Members | Total<br>Member<br>Added | Total<br>Members<br>Dropped | Gain/<br>Loss<br>Members |
|-----------|--------------|------------------|------------------------|----------------|--------------------|----------------------|---------------------|--------------------------|-----------------------------|--------------------------|
| 2017-2018 | 0            | 2                | -2                     | 253            | 0                  | 11                   | 8                   | 272                      | 482                         | -210                     |
| 2018-2019 | 0            | 1                | -1                     | 176            | 0                  | 8                    | 11                  | 195                      | 416                         | -221                     |
| 2019-2020 | 1            | 4                | -3                     | 170            | 21                 | 10                   | 3                   | 204                      | 416                         | -212                     |
| 2020-2021 | 0            | 2                | -2                     | 184            | 2                  | 5                    | 7                   | 198                      | 344                         | -146                     |
| 2021-2022 | 0            | 0                | 0                      | 147            | 1                  | 12                   | 3                   | 163                      | 308                         | -145                     |
| Average   | 0            | 2                | -2                     | 186            | 5                  | 9                    | 6                   | 206                      | 393                         | -187                     |